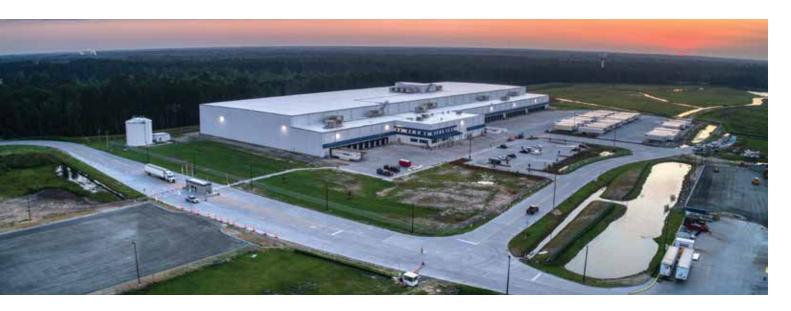

Because of the area's high groundwater, gavel was laid and water continuously pumped offsite to stabilize the ground for construction activities. (Photo courtesy of Primus Builders.)