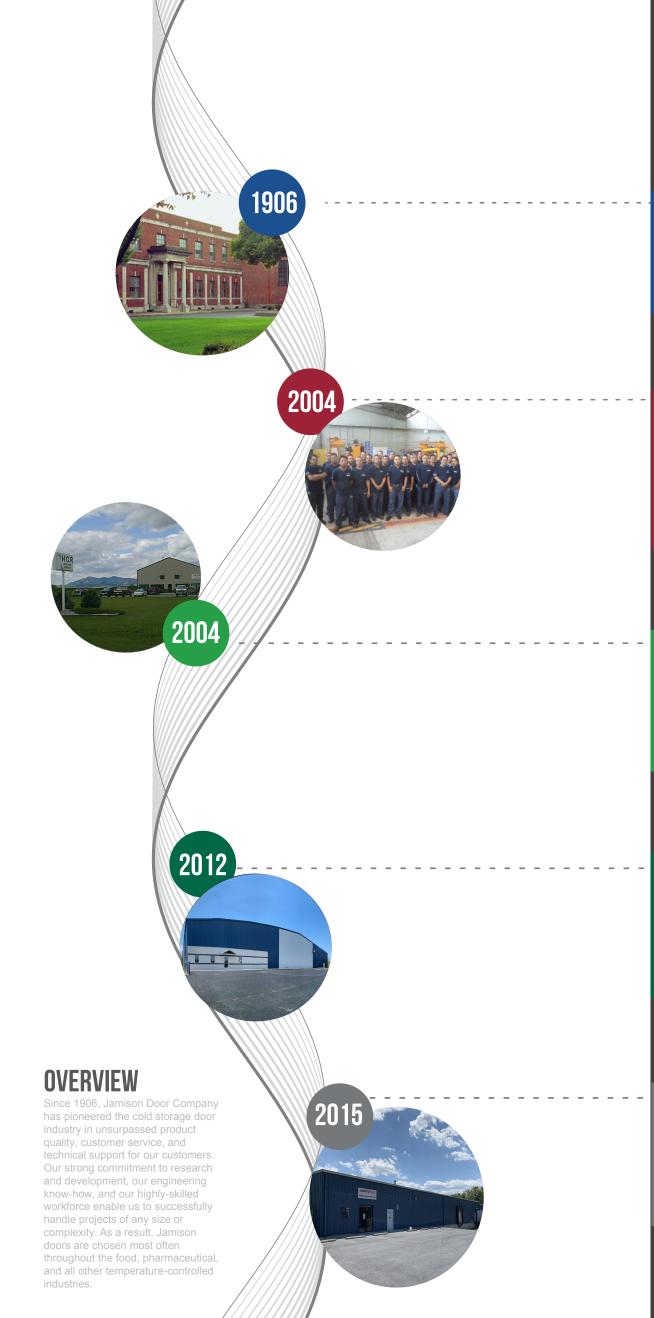

## JAMISON DOOR

From an idea in 1906 to a global brand today, Jamison Door Company's unwavering standards for quality, workmanship and service have made ours the most sought-after door in the industry. For applications of any size or complexity in any type of cold storage environment, see our wide range of solutions.

### JAMISON JDLA

Jamison Door Latinoamerica is Mexico's leader in cold storage door manufacturing. JDLA, the joint venture formed in 2004, is helping advance state of the art temperature controlled atmosphere technology in the rapidly expanding food and pharmaceutical industries of Mexico, Central America, and South America. Jamison Door Latinoamerica's attention to both quality and detail, while employing the best world class technologies, separate it from all other providers.

## JAMISON HCR<sup>™</sup>

What began as a better solution for moving traffic through cooler and freezer doors by Lewistown, Montana's HCR Air Door Company is now an important part of our family. Acquired in 2004, Jamison HCR Air Doors are installed inside some of the world's largest, most demanding and cost-conscious grocery and food distribution centers, food processing plants and refrigerated warehouses.

### JAMISON BMP<sup>M</sup>

Resulting from a joint venture with B.M.P.S.r.I. of Alba, Italy in 2012, Jamison broadened our product lines to manufacture a broad range of industrial, retail, pharmaceutical, and food doors to include the non-temperature controlled environment. Customers receive BMP's innovative and dependable designs delivered by Jamison's world class engineering, manufacturing, and customer service.

Beginning operations in 2015, Jamotuf specializes in 1-3/4" thick fiberglass doors with fiberglass frame options. The smooth gloss gelcoat surface is exceptionally clean, non-porous, and non-absorptive. The molded fiberglass door and frame is extremely corrosive resistant, durable, and low maintenance and comes with a lifetime corrosion warranty. As the name implies, Jamotuf doors and frames are for your 'tuf' or toughest corrosive environments.