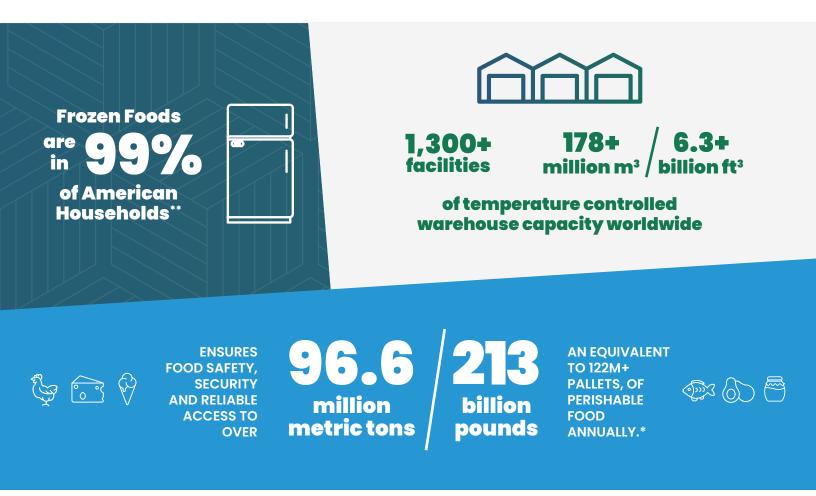

# We Are The Cold Chain

GCCA represents all major industries engaged in temperature-controlled logistics, getting perishable food safely from production to consumer. GCCA membership includes nearly 1,300 temperature-controlled facilities and members in over 90+countries. The cold chain is hotter than ever before and the industry is rapidly changing. Now is your chance to join GCCA to get exclusive member benefits, resources, networking opportunities, and so much more.

\*GCCA Membership and Market Intelligence Data 2019

\*\*2019 NFRA State of the Industry Report

# THE ONLY GLOBAL ASSOCIATION IN COLD!

Through the many educational and networking events worldwide, GCCA touches the global network village of industry professionals representing over 1,300 facilities in 90+ countries who serve the temperature-controlled warehousing & logistics, transportation, construction, and end-users in the perishables industry. Sponsors have the unique opportunity to raise brand awareness, market products, and meet with current and prospective customers through sponsoring GCCA events and initiatives.